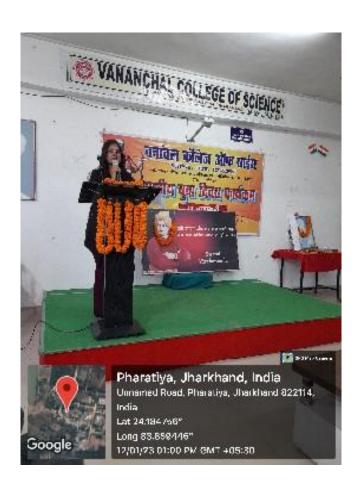

## VANANCHAL COLLEGE OF SCIENCE

(Run by - Vananchal Educational & Welfare Trust®)
Affiliated to - Ministry of Health & Family Welfare Govt. of Jharkhand
Affiliated to - Nilamber Pitamber University, Medininagar
Farathiya, Garhwa, Jharkhand.

Email-vcs\_garhwa@rediffmail.com, Phone no. - 06561-290449, Fax- 06561 299001

## **Report of Programmes / Cultural Activites**

Vananchal college of science has conducted all the events Like: - youth day, saraswati puja festival, republic day, independence day, mahatma gnadhi jayanti, dr. sarvapalli radha Krishnan birth anniversary, freshers's day, farewell party and other program every year.

## Some of the pictures captured during the programme