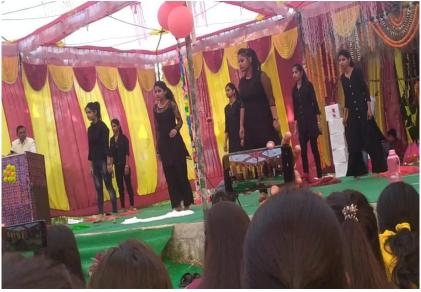

## VANANCHAL COLLEGE OF SCIENCE

(Run by - Vananchal Educational & Welfare Trust®)
Affiliated to - Ministry of Health & Family Welfare Govt. of Jharkhand
Affiliated to - Nilamber Pitamber University, Medininagar
Farathiya, Garhwa, Jharkhand.

Email-vcs\_garhwa@rediffmail.com, Phone no. - 06561-290449, Fax- 06561 299001

## **Report of Programmes / Cultural Activites**

Vananchal college of science has conducted all the events Like: - youth day, saraswati puja festival, republic day, independence day, mahatma gnadhi jayanti, dr. sarvapalli radha Krishnan birth anniversary, freshers's day, farewell party and other program every year.

## Some of the pictures captured during the programme