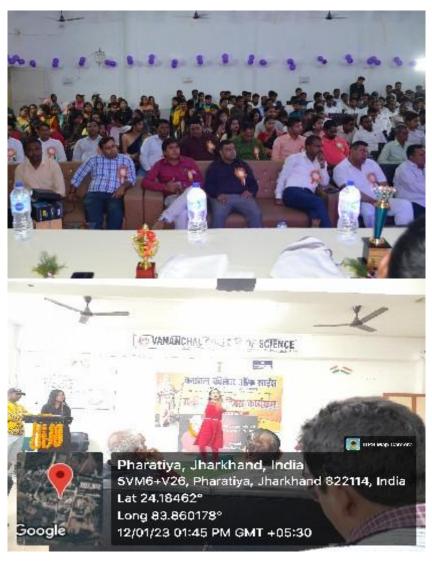

## VANANCHAL COLLEGE OF SCIENCE

(Run by - Vananchal Educational & Welfare Trust®)
Affiliated to - Ministry of Health & Family Welfare Govt. of Jharkhand
Affiliated to - Nilamber Pitamber University, Medininagar
Farathiya, Garhwa, Jharkhand.

Email-vcs\_garhwa@rediffmail.com, Phone no. - 06561-290449, Fax- 06561 299001

## **Report of Programmes / Cultural Activites**

Vananchal college of science has conducted all the events Like: - youth day, saraswati puja festival, republic day, independence day, mahatma gnadhi jayanti, dr. sarvapalli radha Krishnan birth anniversary, freshers's day, farewell party and other program every year.

## Some of the pictures captured during the programme