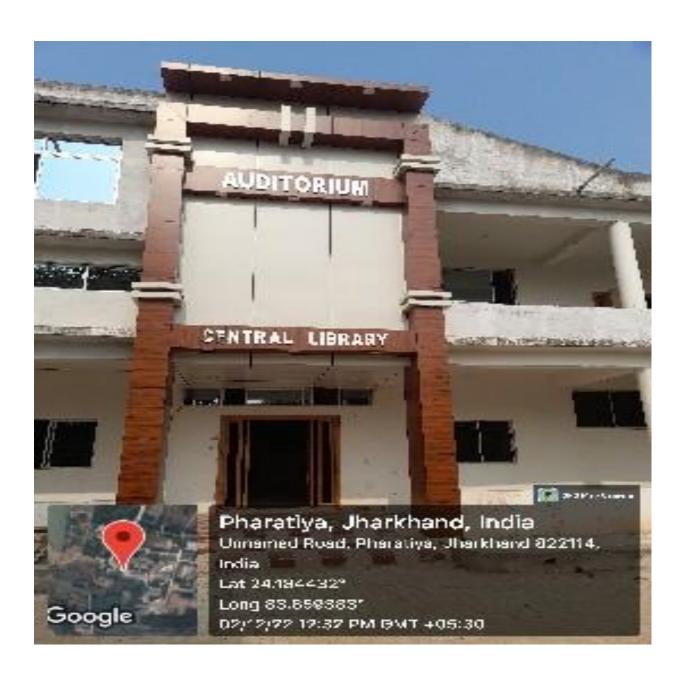

## **Physical Facilities**

- The college regularly maintain its infrastructure facilities such as Classrooms,
   Laboratories, Teaching Equipment and others.
- The College has own full automated library system for the student of Vananchal College of Science, Garhwa with central library in support, where student of all colleges run under – V.E.W.T. Trust can get the books and other library facility.
- College has own sports Room with all indoor and outdoor sports facility (Like: -Cricket, Badminton, Table Tennis, Chess, Ludo etc.).
- College has its own IT Lab of 50 seating capacity with High Internet speed (Wi-Fi enabled system) and Digital Board.
- All classrooms are well furnished, well ventilated, Air Conditioned, and IT enabled
   Facility (Like: Smart Board, Projects, Podium with sound system).
- Auditorium, Seminar Hall, Common Room (for Male & Female Students), Urinals & Bathrooms.
- Biometric Attendance System.
- Staff Quarters, Guest House, Parking Area, CSC Centre, Ambulance etc.
- 24 Hrs. Electricity, Hostel facility (for Male & Female Students), Canteen Facility-02, General Store, State Bank of India with ATM facility, Post Office, BSNL Tower, E-Vehicle, Bus Facility, Ramp & Rail for Handicapped persons, Alternate Energy Resources Like- Generator Set, Solar Panel System, RO Water Facility, Ponds for Water Conservation, Big Playgrounds.