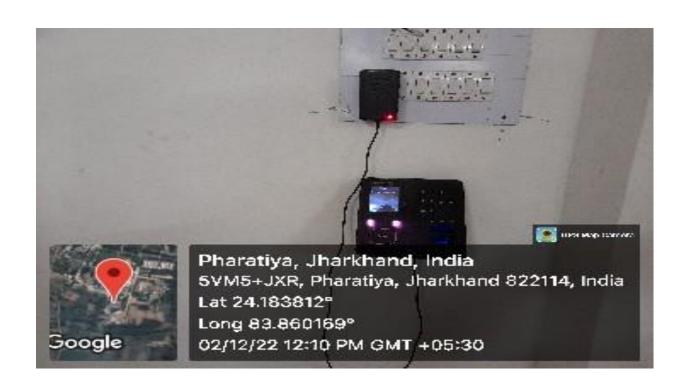

## **Physical Facilities**

- The college regularly maintain its infrastructure facilities such as Classrooms,
   Laboratories, Teaching Equipment and others.
- The College has own full automated library system for the student of Vananchal College of Science, Garhwa with central library in support, where student of all colleges run under – V.E.W.T. Trust can get the books and other library facility.
- College has own sports Room with all indoor and outdoor sports facility (Like: -Cricket, Badminton, Table Tennis, Chess, Ludo etc.).
- College has its own IT Lab of 50 seating capacity with High Internet speed (Wi-Fi enabled system) and Digital Board.
- All classrooms are well furnished, well ventilated, Air Conditioned, and IT enabled
   Facility (Like: Smart Board, Projects, Podium with sound system).
- Auditorium, Seminar Hall, Common Room (for Male & Female Students), Urinals & Bathrooms.
- Biometric Attendance System.
- Staff Quarters, Guest House, Parking Area, CSC Centre, Ambulance etc.
- 24 Hrs. Electricity, Hostel facility (for Male & Female Students), Canteen Facility-02, General Store, State Bank of India with ATM facility, Post Office, BSNL Tower, E-Vehicle, Bus Facility, Ramp & Rail for Handicapped persons, Alternate Energy Resources Like- Generator Set, Solar Panel System, RO Water Facility, Ponds for Water Conservation, Big Playgrounds.