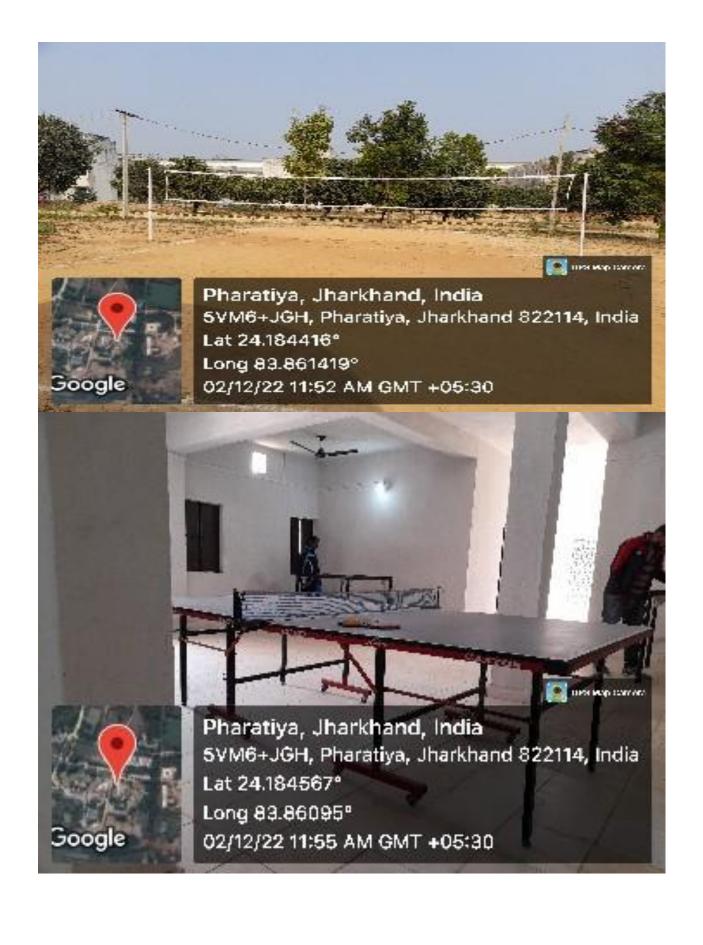

## **Physical Facilities**

- The college regularly maintain its infrastructure facilities such as Classrooms,
   Laboratories, Teaching Equipment and others.
- The College has own full automated library system for the student of Vananchal College of Science, Garhwa with central library in support, where student of all colleges run under – V.E.W.T. Trust can get the books and other library facility.
- College has own sports Room with all indoor and outdoor sports facility (Like: -Cricket, Badminton, Table Tennis, Chess, Ludo etc.).
- College has its own IT Lab of 50 seating capacity with High Internet speed (Wi-Fi enabled system) and Digital Board.
- All classrooms are well furnished, well ventilated, Air Conditioned, and IT enabled
   Facility (Like: Smart Board, Projects, Podium with sound system).
- Auditorium, Seminar Hall, Common Room (for Male & Female Students), Urinals & Bathrooms.
- Biometric Attendance System.
- Staff Quarters, Guest House, Parking Area, CSC Centre, Ambulance etc.
- 24 Hrs. Electricity, Hostel facility (for Male & Female Students), Canteen Facility-02, General Store, State Bank of India with ATM facility, Post Office, BSNL Tower, E-Vehicle, Bus Facility, Ramp & Rail for Handicapped persons, Alternate Energy Resources Like- Generator Set, Solar Panel System, RO Water Facility, Ponds for Water Conservation, Big Playgrounds.