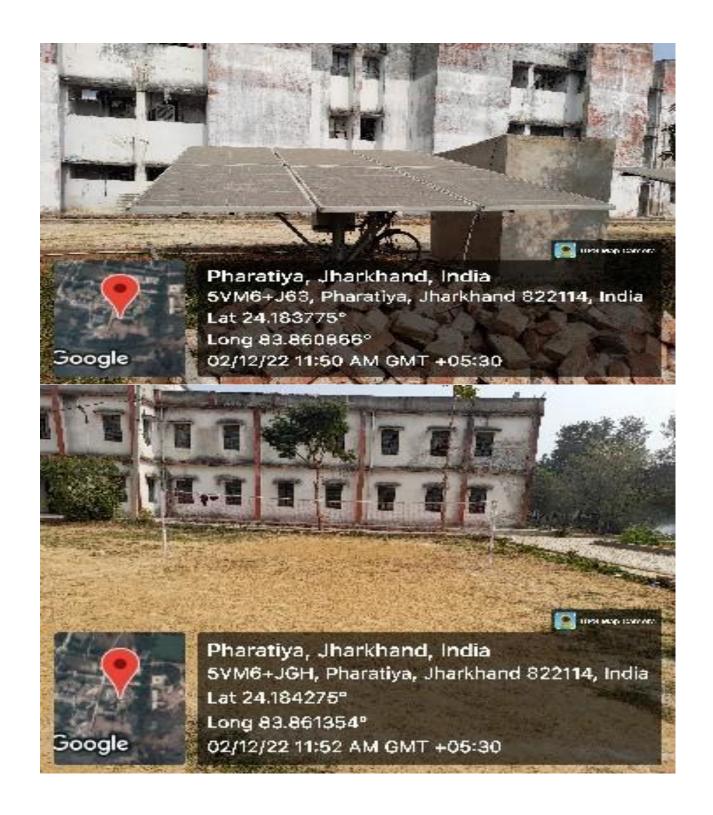

## **Physical Facilities**

- The college regularly maintain its infrastructure facilities such as Classrooms,
   Laboratories, Teaching Equipment and others.
- The College has own full automated library system for the student of Vananchal College of Science, Garhwa with central library in support, where student of all colleges run under – V.E.W.T. Trust can get the books and other library facility.
- College has own sports Room with all indoor and outdoor sports facility (Like: -Cricket, Badminton, Table Tennis, Chess, Ludo etc.).
- College has its own IT Lab of 50 seating capacity with High Internet speed (Wi-Fi enabled system) and Digital Board.
- All classrooms are well furnished, well ventilated, Air Conditioned, and IT enabled
   Facility (Like: Smart Board, Projects, Podium with sound system).
- Auditorium, Seminar Hall, Common Room (for Male & Female Students), Urinals & Bathrooms.
- Biometric Attendance System.
- Staff Quarters, Guest House, Parking Area, CSC Centre, Ambulance etc.
- 24 Hrs. Electricity, Hostel facility (for Male & Female Students), Canteen Facility-02, General Store, State Bank of India with ATM facility, Post Office, BSNL Tower, E-Vehicle, Bus Facility, Ramp & Rail for Handicapped persons, Alternate Energy Resources Like- Generator Set, Solar Panel System, RO Water Facility, Ponds for Water Conservation, Big Playgrounds.