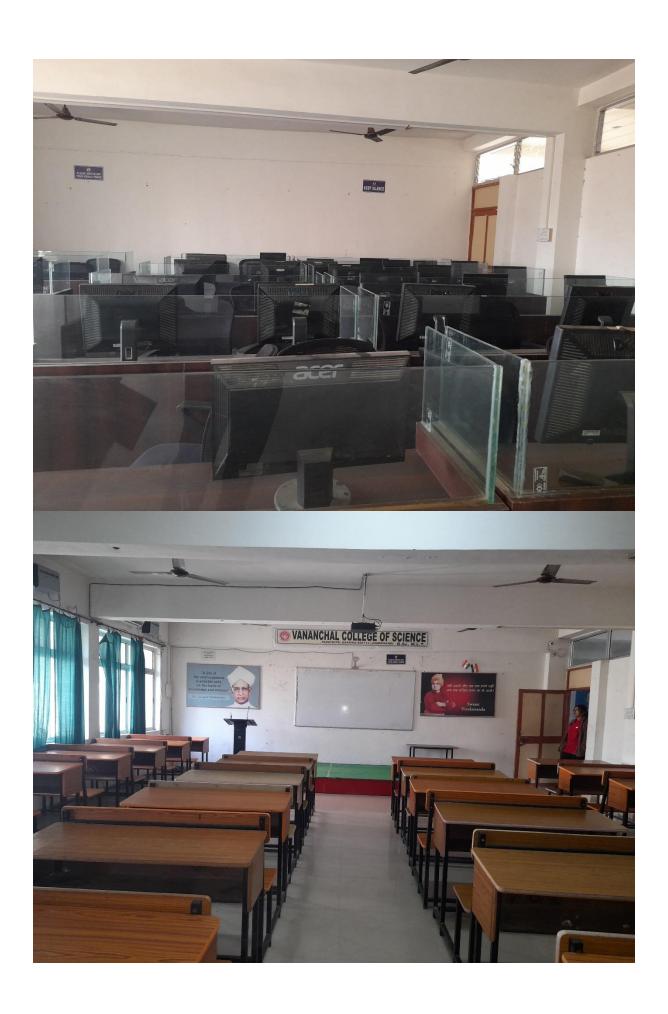

## **Physical Facilities**

- The college regularly maintain its infrastructure facilities such as Classrooms,
   Laboratories, Teaching Equipment and others.
- The College has own full automated library system for the student of Vananchal College of Science, Garhwa with central library in support, where student of all colleges run under – V.E.W.T. Trust can get the books and other library facility.
- College has own sports Room with all indoor and outdoor sports facility (Like: -Cricket, Badminton, Table Tennis, Chess, Ludo etc.).
- College has its own IT Lab of 50 seating capacity with High Internet speed (Wi-Fi enabled system) and Digital Board.
- All classrooms are well furnished, well ventilated, Air Conditioned, and IT enabled
   Facility (Like: Smart Board, Projects, Podium with sound system).
- Auditorium, Seminar Hall, Common Room (for Male & Female Students), Urinals & Bathrooms.
- Biometric Attendance System.
- Staff Quarters, Guest House, Parking Area, CSC Centre, Ambulance etc.
- 24 Hrs. Electricity, Hostel facility (for Male & Female Students), Canteen Facility-02, General Store, State Bank of India with ATM facility, Post Office, BSNL Tower, E-Vehicle, Bus Facility, Ramp & Rail for Handicapped persons, Alternate Energy Resources Like- Generator Set, Solar Panel System, RO Water Facility, Ponds for Water Conservation, Big Playgrounds.