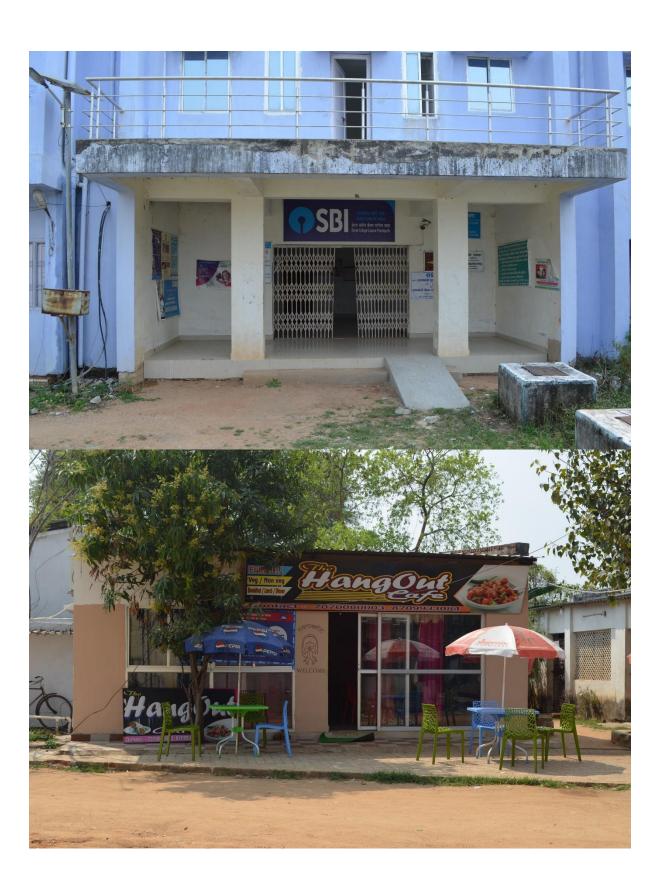

## **Physical Facilities**

- The college regularly maintain its infrastructure facilities such as Classrooms,
   Laboratories, Teaching Equipment and others.
- The College has own full automated library system for the student of Vananchal College of Science, Garhwa with central library in support, where student of all colleges run under – V.E.W.T. Trust can get the books and other library facility.
- College has own sports Room with all indoor and outdoor sports facility (Like: -Cricket, Badminton, Table Tennis, Chess, Ludo etc.).
- College has its own IT Lab of 50 seating capacity with High Internet speed (Wi-Fi enabled system) and Digital Board.
- All classrooms are well furnished, well ventilated, Air Conditioned, and IT enabled
   Facility (Like: Smart Board, Projects, Podium with sound system).
- Auditorium, Seminar Hall, Common Room (for Male & Female Students), Urinals & Bathrooms.
- Biometric Attendance System.
- Staff Quarters, Guest House, Parking Area, CSC Centre, Ambulance etc.
- 24 Hrs. Electricity, Hostel facility (for Male & Female Students), Canteen Facility-02, General Store, State Bank of India with ATM facility, Post Office, BSNL Tower, E-Vehicle, Bus Facility, Ramp & Rail for Handicapped persons, Alternate Energy Resources Like- Generator Set, Solar Panel System, RO Water Facility, Ponds for Water Conservation, Big Playgrounds.