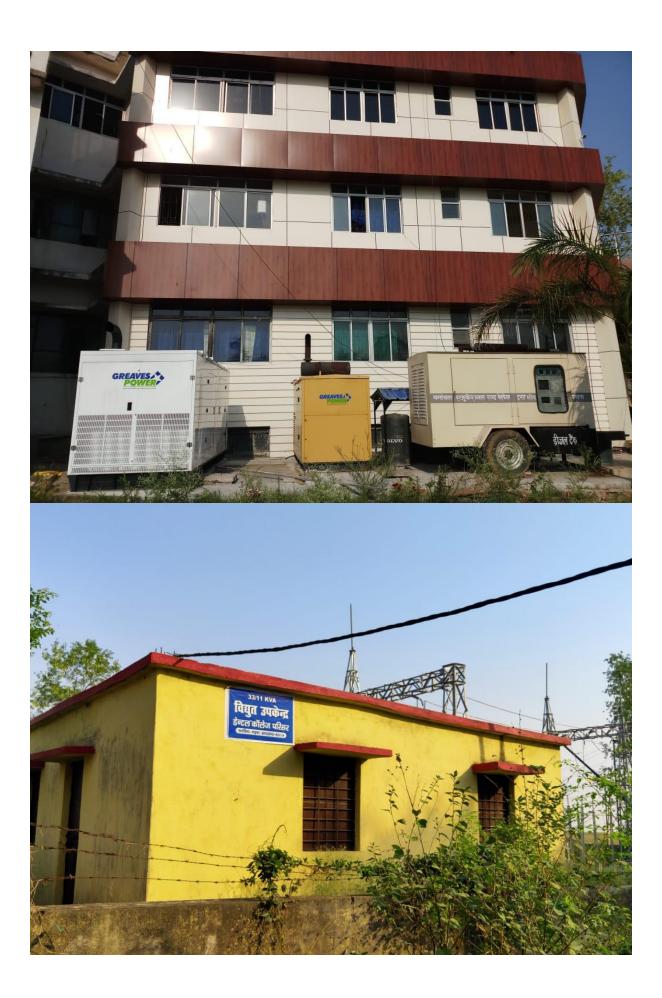

## **Physical Facilities**

- The college regularly maintain its infrastructure facilities such as Classrooms,
   Laboratories, Teaching Equipment and others.
- The College has own full automated library system for the student of Vananchal College of Science, Garhwa with central library in support, where student of all colleges run under – V.E.W.T. Trust can get the books and other library facility.
- College has own sports Room with all indoor and outdoor sports facility (Like: -Cricket, Badminton, Table Tennis, Chess, Ludo etc.).
- College has its own IT Lab of 50 seating capacity with High Internet speed (Wi-Fi enabled system) and Digital Board.
- All classrooms are well furnished, well ventilated, Air Conditioned, and IT enabled
   Facility (Like: Smart Board, Projects, Podium with sound system).
- Auditorium, Seminar Hall, Common Room (for Male & Female Students), Urinals & Bathrooms.
- Biometric Attendance System.
- Staff Quarters, Guest House, Parking Area, CSC Centre, Ambulance etc.
- 24 Hrs. Electricity, Hostel facility (for Male & Female Students), Canteen Facility-02, General Store, State Bank of India with ATM facility, Post Office, BSNL Tower, E-Vehicle, Bus Facility, Ramp & Rail for Handicapped persons, Alternate Energy Resources Like- Generator Set, Solar Panel System, RO Water Facility, Ponds for Water Conservation, Big Playgrounds.